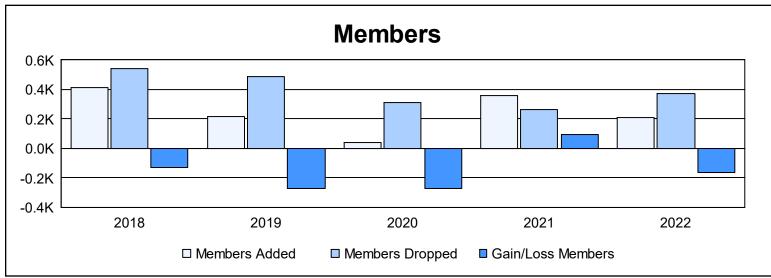

District 385 As of June 2022 Cumulative

| Year      | New<br>Clubs | Dropped<br>Clubs | Gain/<br>Loss<br>Clubs | New<br>Members | Charter<br>Members | Reinstate<br>Members | Transfer<br>Members | Total<br>Member<br>Added | Total<br>Members<br>Dropped | Gain/<br>Loss<br>Members |
|-----------|--------------|------------------|------------------------|----------------|--------------------|----------------------|---------------------|--------------------------|-----------------------------|--------------------------|
| 2017-2018 | 2            | 0                | 2                      | 264            | 124                | 12                   | 15                  | 415                      | 542                         | -127                     |
| 2018-2019 | 3            | 2                | 1                      | 81             | 108                | 7                    | 21                  | 217                      | 489                         | -272                     |
| 2019-2020 | 0            | 1                | -1                     | 0              | 17                 | 2                    | 19                  | 38                       | 312                         | -274                     |
| 2020-2021 | 0            | 0                | 0                      | 293            | 19                 | 14                   | 33                  | 359                      | 265                         | 94                       |
| 2021-2022 | 0            | 0                | 0                      | 176            | 7                  | 7                    | 18                  | 208                      | 373                         | -165                     |
| Average   | 1            | 1                | 0                      | 163            | 55                 | 8                    | 21                  | 247                      | 396                         | -149                     |