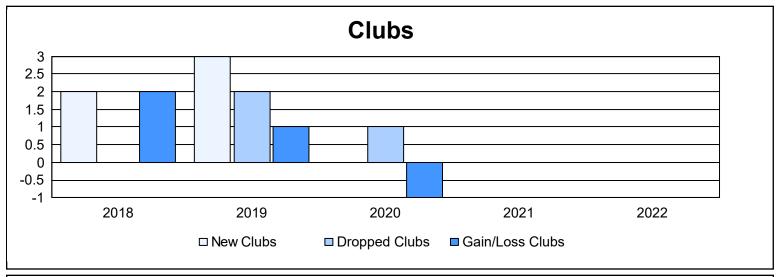

District 385 As of June 2022 Cumulative

| Year      | New<br>Clubs | Dropped<br>Clubs | Gain/<br>Loss<br>Clubs | New<br>Members | Charter<br>Members | Reinstate<br>Members | Transfer<br>Members | Total<br>Member<br>Added | Total<br>Members<br>Dropped | Gain/<br>Loss<br>Members |
|-----------|--------------|------------------|------------------------|----------------|--------------------|----------------------|---------------------|--------------------------|-----------------------------|--------------------------|
| 2017-2018 | 2            | 0                | 2                      | 264            | 124                | 12                   | 15                  | 415                      | 542                         | -127                     |
| 2018-2019 | 3            | 2                | 1                      | 81             | 108                | 7                    | 21                  | 217                      | 489                         | -272                     |
| 2019-2020 | 0            | 1                | -1                     | 0              | 17                 | 2                    | 19                  | 38                       | 312                         | -274                     |
| 2020-2021 | 0            | 0                | 0                      | 293            | 19                 | 14                   | 33                  | 359                      | 265                         | 94                       |
| 2021-2022 | 0            | 0                | 0                      | 176            | 7                  | 7                    | 18                  | 208                      | 373                         | -165                     |
| Average   | 1            | 1                | 0                      | 163            | 55                 | 8                    | 21                  | 247                      | 396                         | -149                     |